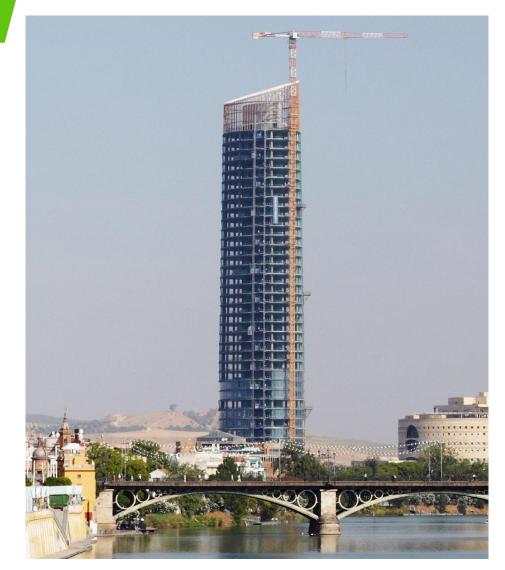

## Pelli-Cajasol Tower, Spain, 2013

#### PROJECT

New Built - Office tower, tallest building in Andalusia (180 meters) and seventh tallest skyscraper in Spain, with an elliptical form.

### LOCATION

Sevilla, Puerto Triana

**PRODUCTS CLIMAVER NETO** 

**QUANTITY** 10 000 m<sup>2</sup>

- Acoustics ×
  - Thermal insulation