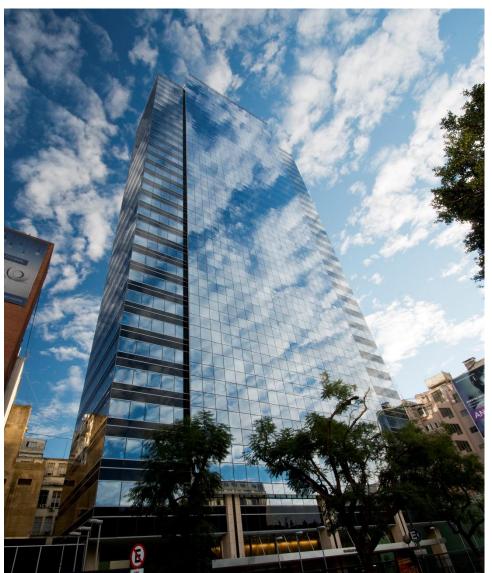

## Pelli-Cajasol Tower, Spain, 2013

#### PROJECT

New Built - Office tower, tallest building in Andalusia (180 meters) and seventh tallest skyscraper in Spain, with an elliptical form.

### LOCATION

Sevilla, Puerto Triana

**PRODUCTS CLIMAVER NETO** 

**QUANTITY** 10 000 m<sup>2</sup>

- Acoustics ×
  - Thermal insulation