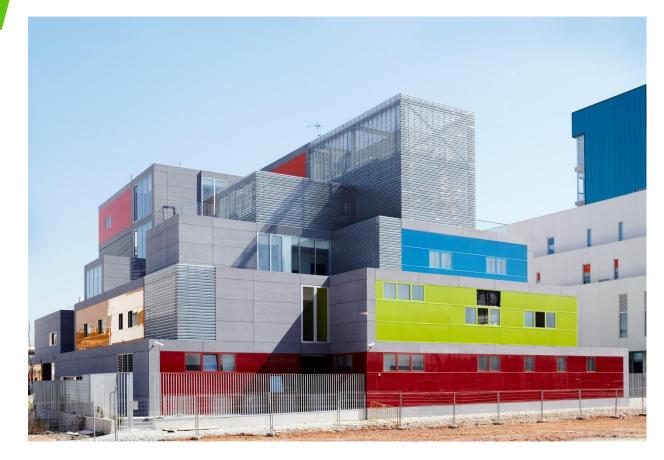

## Neuron Biopharma headquarters, Spain, 2012

#### PROJECT

New Built – Building with a unique design conceived as a superposition of boxes representing laboratories and grouped around a big vertical duct.

#### LOCATION

Granada

PRODUCTS CLIMAVER NETO

#### QUANTITY

4 000 m<sup>2</sup>

### **BENEFITS / REASONS OF CHOICE**

**Acoustics** 