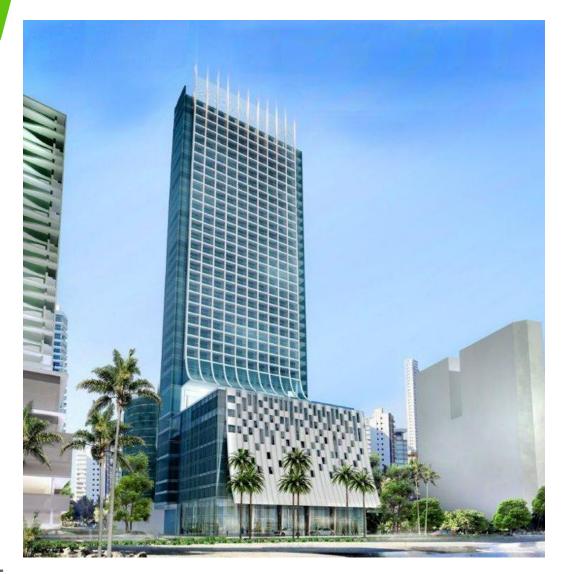

## Hotel BD Bacatá, Colombia, 2015

PROJECT

New Built – highest building in Bogotá with 66 floors.

LOCATION

Bogotá

**PRODUCTS** CLIMAVER NETO

QUANTITY

3 000 m<sup>2</sup>

- Fast installation
- **On-site flexibility** 
  - Acoustics
  - Cost-effective solution