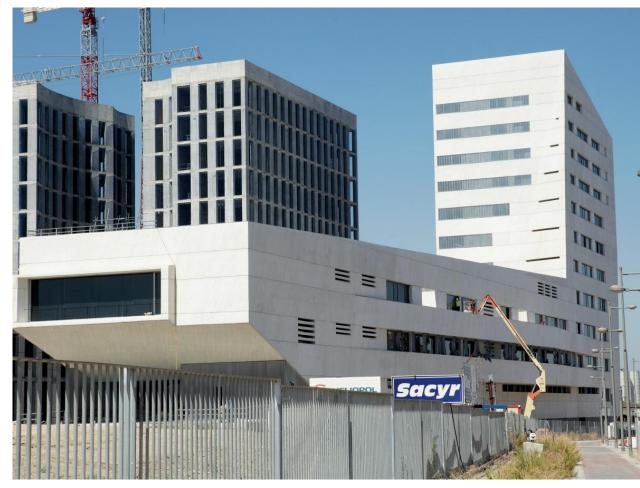

## San Juan de Dios Hospital, Spain, 2012

#### PROJECT

New Built – Hospital which recently opened a major expansion, offering 30 new medical consultations and 200 beds, doubling operating rooms and emergency department.

#### **LOCATION**

Cordoba

#### **PRODUCTS**

CLIMAVER NETO

### QUANTITY

2 500 m<sup>2</sup>

- Cost-effective solution
- Acoustics
- Fast installation
- 🔒 Energy savings