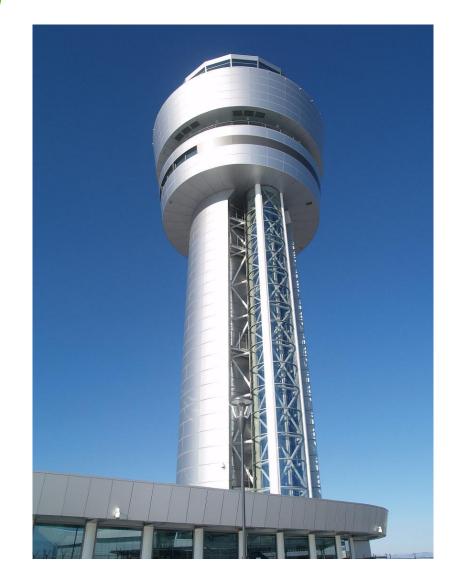

## **Control Tower El Dorado International Airport,** Colombia, 2014

#### PROJECT

New Built – 80 meters high office complex

#### LOCATION

Bogota

#### **PRODUCTS**

**CLIMAVER NETO** 

#### **QUANTITY**

3 000 m<sup>2</sup>

- €
  €
  €
  €
  €
  €
  €
  €
  €
  €
  €
  €
  €
  €
  €
  €
  €
  €
  €
  €
  €
  €
  €
  €
  €
  €
  €
  €
  €
  €
  €
  €
  €
  €
  €
  €
  €
  €
  €
  €
  €
  €
  €
  €
  €
  €
  €
  €
  €
  €
  €
  €
  €
  €
  €
  €
  €
  €
  €
  €
  €
  €
  €
  €
  €
  €
  €
  €
  €
  €
  €
  €
  €
  €
  €
  €
  €
  €
  €
  €
  €
  €
  €
  €
  €
  €
  €
  €
  €
  €
  €
  €
  €
  €
  €
  €
  €
  €
  €
  €
  €
  €
  €
  €
  €
  €
  €
  €
  €
  €
  €
  €
  €
  €
  €
  €
  €
  €
  €
  €
  €
  €
  €
  €
  €
  €
  €
  €
  €
  €
  €
  €
  €
  €
  €
  €
  €
  €
  €
  €
  €
  €
  €
  €
  €
  €
  €
  €
  €
  €
  €
  €
  €
  €
  €
  €
  €
  €
  €
  €
  €
  €
  €
  €
  €
  €
  €
  €
  €
  €
  €
  €
  €
  €
  €
  €
  €
  €
  €
  €
  €
  €
  €
  €
  €
  € Acoustics
  - Energy savings
  - Fast installation
  - Cost-effective solution