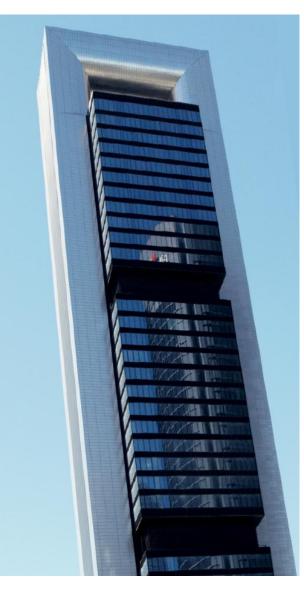

## Bankia Tower, Spain, 2008

### PROJECT

New Built – Office tower, tallest building and skyscraper in Spain with a height of 248 meters and 45 floors.

### LOCATION

Madrid, Fuencarral - El Pardo, Cuatro Torres Business Area (CTBA)