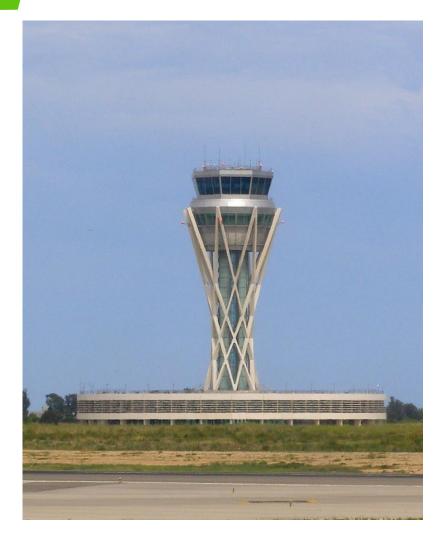

## Alfonso Bonilla Aragón National Airport, Columbia, 2015

### PROJECT Airport Renovation

#### LOCATION

Palmira, Valle del Cauca, Cali

PRODUCTS CLIMAVER NETO

**QUANTITY** 2 000 m<sup>2</sup>

- Energy savings
- Fast installation
- Cost-effective solution
- Acoustics