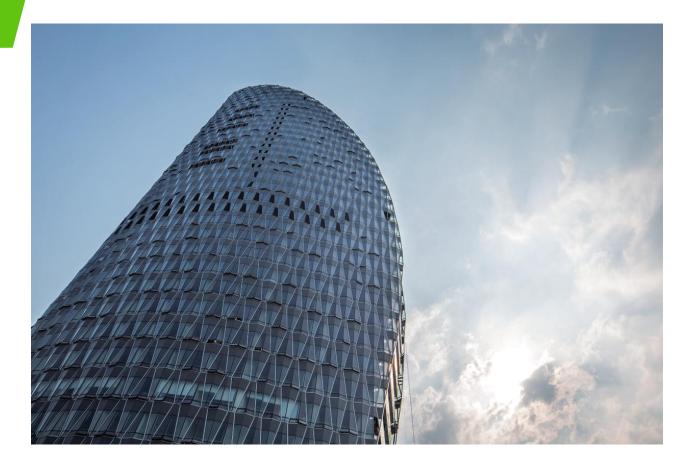

## Pelli-Cajasol Tower, Spain, 2013

#### PROJECT

New Built - Office tower, tallest building in Andalusia (180 meters) and seventh tallest skyscraper in Spain, with an elliptical form.

### LOCATION

Sevilla, Puerto Triana

**PRODUCTS CLIMAVER NETO** 

**QUANTITY** 10 000 m<sup>2</sup>

- Acoustics ×
  - Thermal insulation