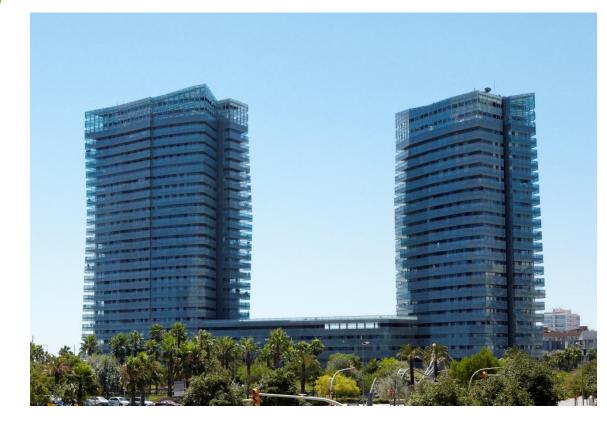

## Bankia Tower, Spain, 2008

### PROJECT

New Built – Office tower, tallest building and skyscraper in Spain with a height of 248 meters and 45 floors.

### LOCATION

Madrid, Fuencarral - El Pardo, Cuatro Torres Business Area (CTBA)

### PRODUCTS

CLIMAVER NETO

### **QUANTITY** 10 000 m<sup>2</sup>

### **BENEFITS / REASONS OF CHOICE**

- Lightness

Acoustics