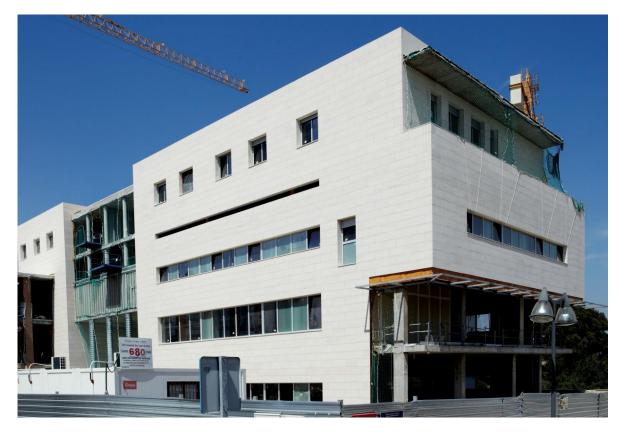

## Neuron Biopharma headquarters, Spain, 2012

#### PROJECT

New Built – Building with a unique design conceived as a superposition of boxes representing laboratories and grouped around a big vertical duct.

#### LOCATION

Granada

PRODUCTS CLIMAVER NETO

#### QUANTITY

4 000 m<sup>2</sup>

### **BENEFITS / REASONS OF CHOICE**

**Acoustics** 