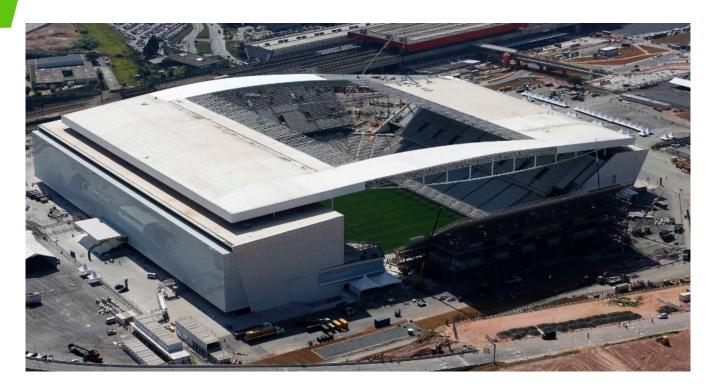

## Arena Corinthians, Brazil, 2012-2014

#### PROJECT

New Built – Sport Stadium, hosting the 2014 FIFA World Cup

### LOCATION São Paulo PRODUCTS CLIMAVER PLUS

**QUANTITY** 38 000 m<sup>2</sup>

#### **BENEFITS / REASONS OF CHOICE**

Fast installation

- On-site flexibility
- S Lightness