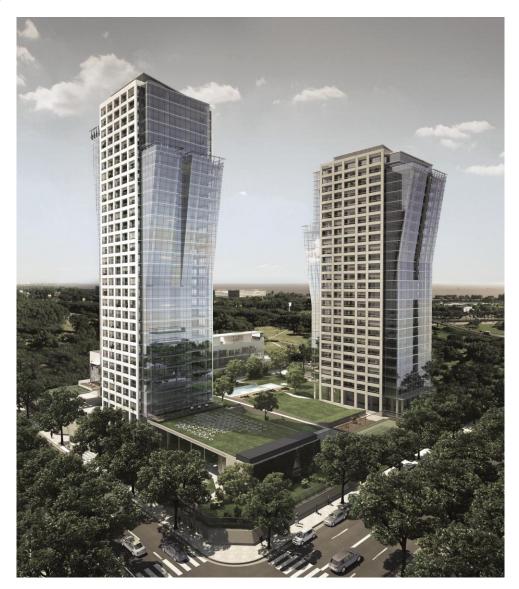

## Forum Alcorta Residential Tower, Argentina, 2015

### PROJECT

New Built – 32-floors, 120 meters high rise residential towers

### LOCATION

**Buenos Aires** 

PRODUCTS CLIMAVER PLUS

**QUANTITY** 25 000 m<sup>2</sup>

### BENEFITS / REASONS OF CHOICE

Fast installation On-site flexibility