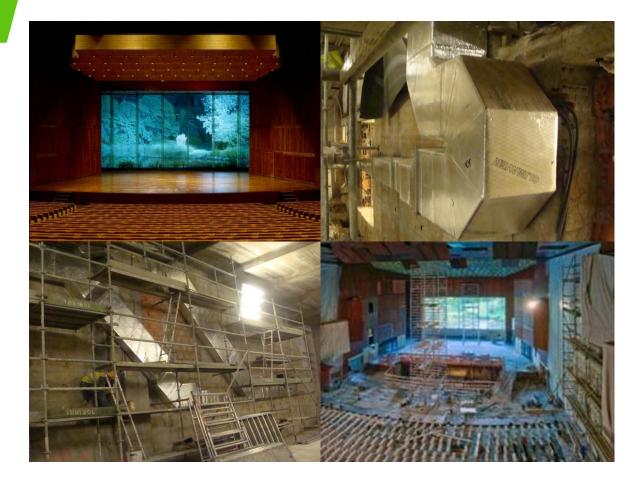

## Calouste Gulbenkian Foundation, Portugal, 2013-2014

#### PROJECT

Renovation – Concert Hall Refurbishment, with GDF Cofely Suez as contractor. One of the technical consultants was ARUP, the famous engineering consultant company.

#### LOCATION

Lisbon

### PRODUCTS

CLIMAVER A2 NETO

#### **QUANTITY**

1 400 m<sup>2</sup>

### **BENEFITS / REASONS OF CHOICE**

- Fire reaction