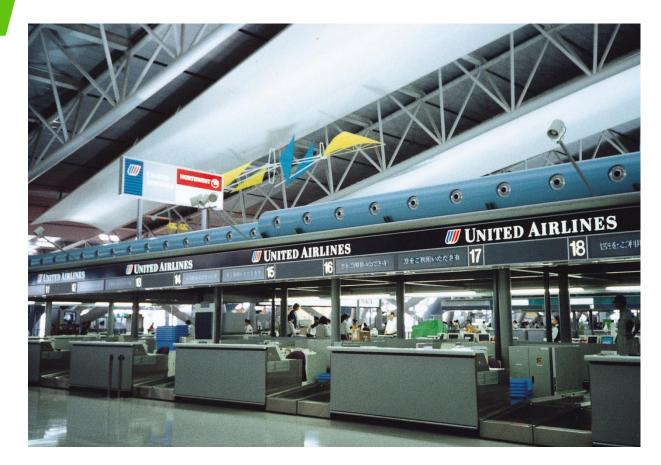

## Kansai International Airport, Japan, 1993

#### PROJECT

New Built - International hub

#### **LOCATION**

Osaka Bay

#### PRODUCTS

Micro Duct, round type, diameter 500 to 650mm, with colored aluminum exterior finish

### QUANTITY

500 lm (linear meter)

### **BENEFITS / REASONS OF CHOICE**

Aesthetics
 Acoustics