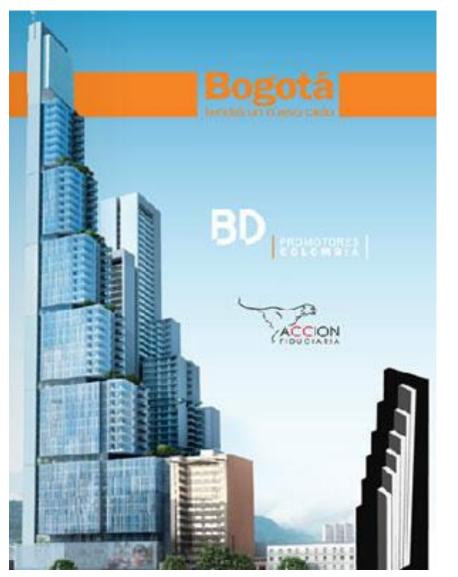

## Hotel BD Bacatá, Colombia, 2015

PROJECT

New Built – highest building in Bogotá with 66 floors.

LOCATION

Bogotá

**PRODUCTS** CLIMAVER NETO

QUANTITY

3 000 m<sup>2</sup>

- Fast installation
- **On-site flexibility** 
  - Acoustics
  - Cost-effective solution