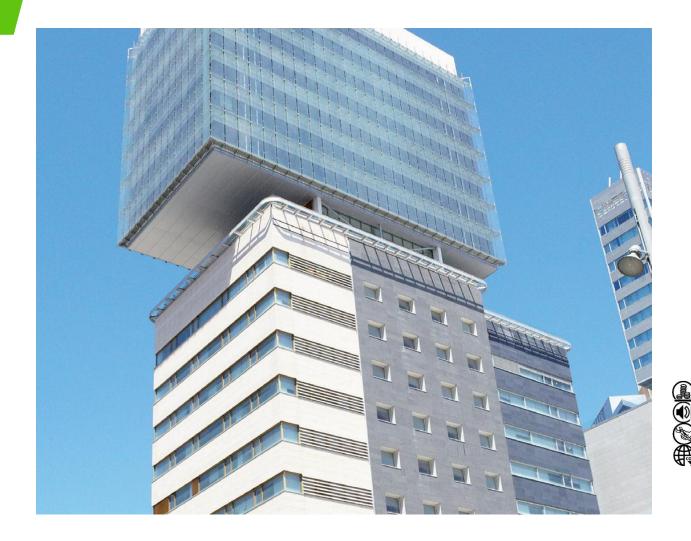

## Pelli-Cajasol Tower, Spain, 2013

#### PROJECT

New Built - Office tower, tallest building in Andalusia (180 meters) and seventh tallest skyscraper in Spain, with an elliptical form.

### LOCATION

Sevilla, Puerto Triana

**PRODUCTS CLIMAVER NETO** 

**QUANTITY** 10 000 m<sup>2</sup>

- Acoustics ×
  - Thermal insulation